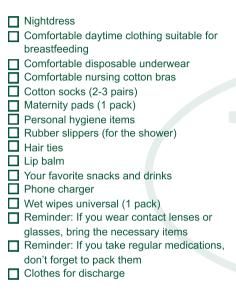

#### For Mom:

## For Baby:

- Diapers (1 pack) Passport Cotton clothes, socks, and a hat without ties Towel Cloth diapers 30th week) Blanket Baby wet wipes (free from additives) Clothes for discharge Car seat Towel, Robe, Slippers For a Companion (Partner): Toothbrush, toothpaste Three meals a day for the mom Snacks and drinks Personal hygiene items Comfortable clothing
  - Phone charger
  - Reminder: If you wear contact lenses or glasses, bring the necessary items
- Reminder: If you take regular medications, don't forget to pack them