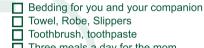

## For Baby:

- Diapers (1 pack) Passport Cotton clothes, socks, and a hat without ties Towel Cloth diapers 30th week) Blanket Baby wet wipes (free from additives) Clothes for discharge Car seat Towel, Robe, Slippers For a Companion (Partner): Toothbrush, toothpaste Three meals a day for the mom Snacks and drinks Personal hygiene items Comfortable clothing
  - Phone charger
  - Reminder: If you wear contact lenses or glasses, bring the necessary items
- Reminder: If you take regular medications, don't forget to pack them